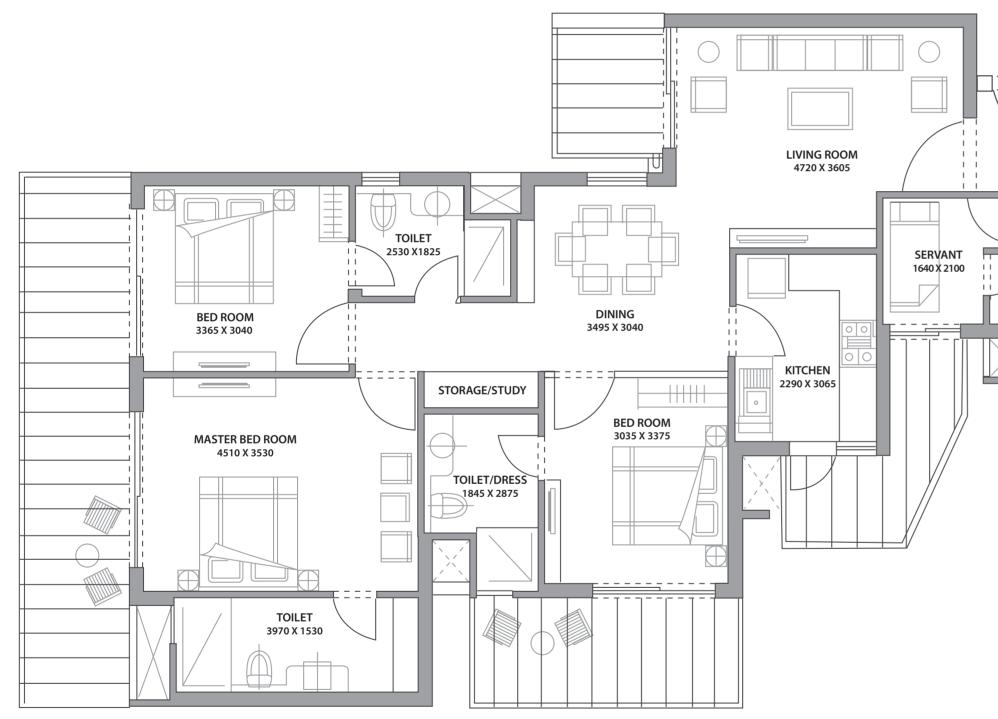

### **4BHK + SERVANT 2675 SQ. FT** 248.5 SQ. M

#### CARPET AREA: 131.03 SQ. M | BALCONY AREA: 57.19 SQ. M