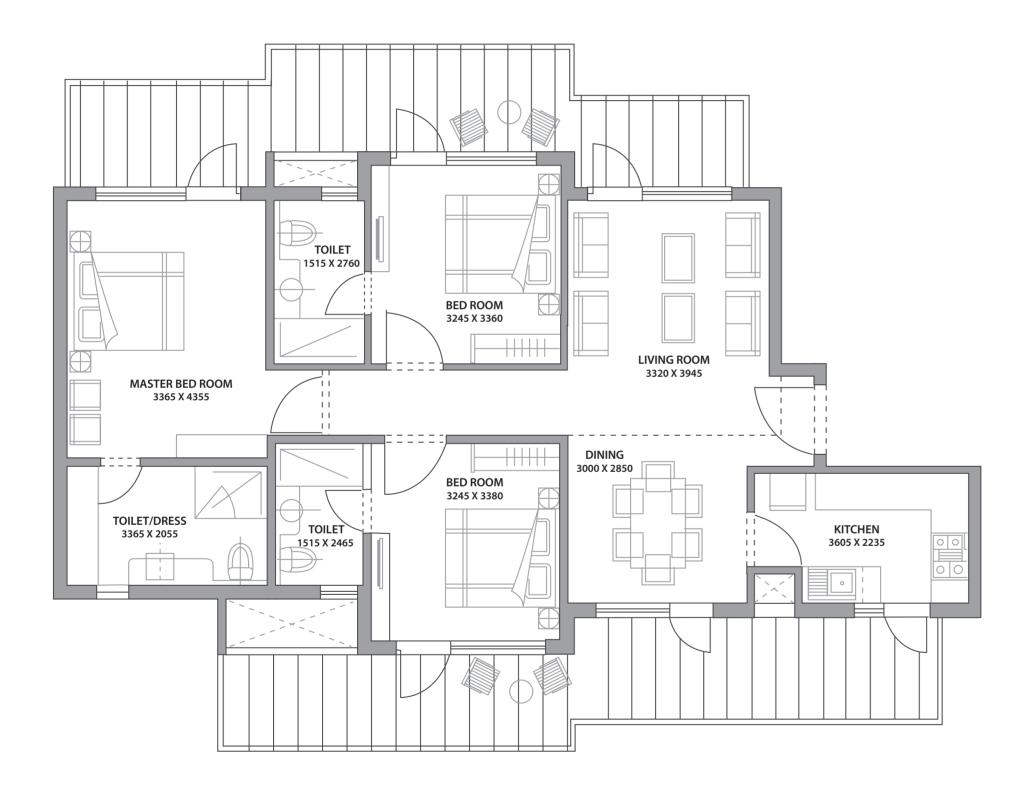

### **3BHK 2015 SQ. FT** 187.2 SQ. M

CARPET AREA: 90.63 SQ. M | BALCONY AREA: 40.60 SQ. M

### **3BHK 2050 SQ. FT** 190.4 SQ. M

CARPET AREA: 93.40 SQ. M | BALCONY AREA: 45.04 SQ. M

### **3BHK + SERVANT 2150 SQ. FT** 199.7 SQ. M

CARPET AREA: 100.31 SQ. M | BALCONY AREA: 33.63 SQ. M

### **4BHK + SERVANT 2675 SQ. FT** 248.5 SQ. M

#### CARPET AREA: 131.03 SQ. M | BALCONY AREA: 57.19 SQ. M