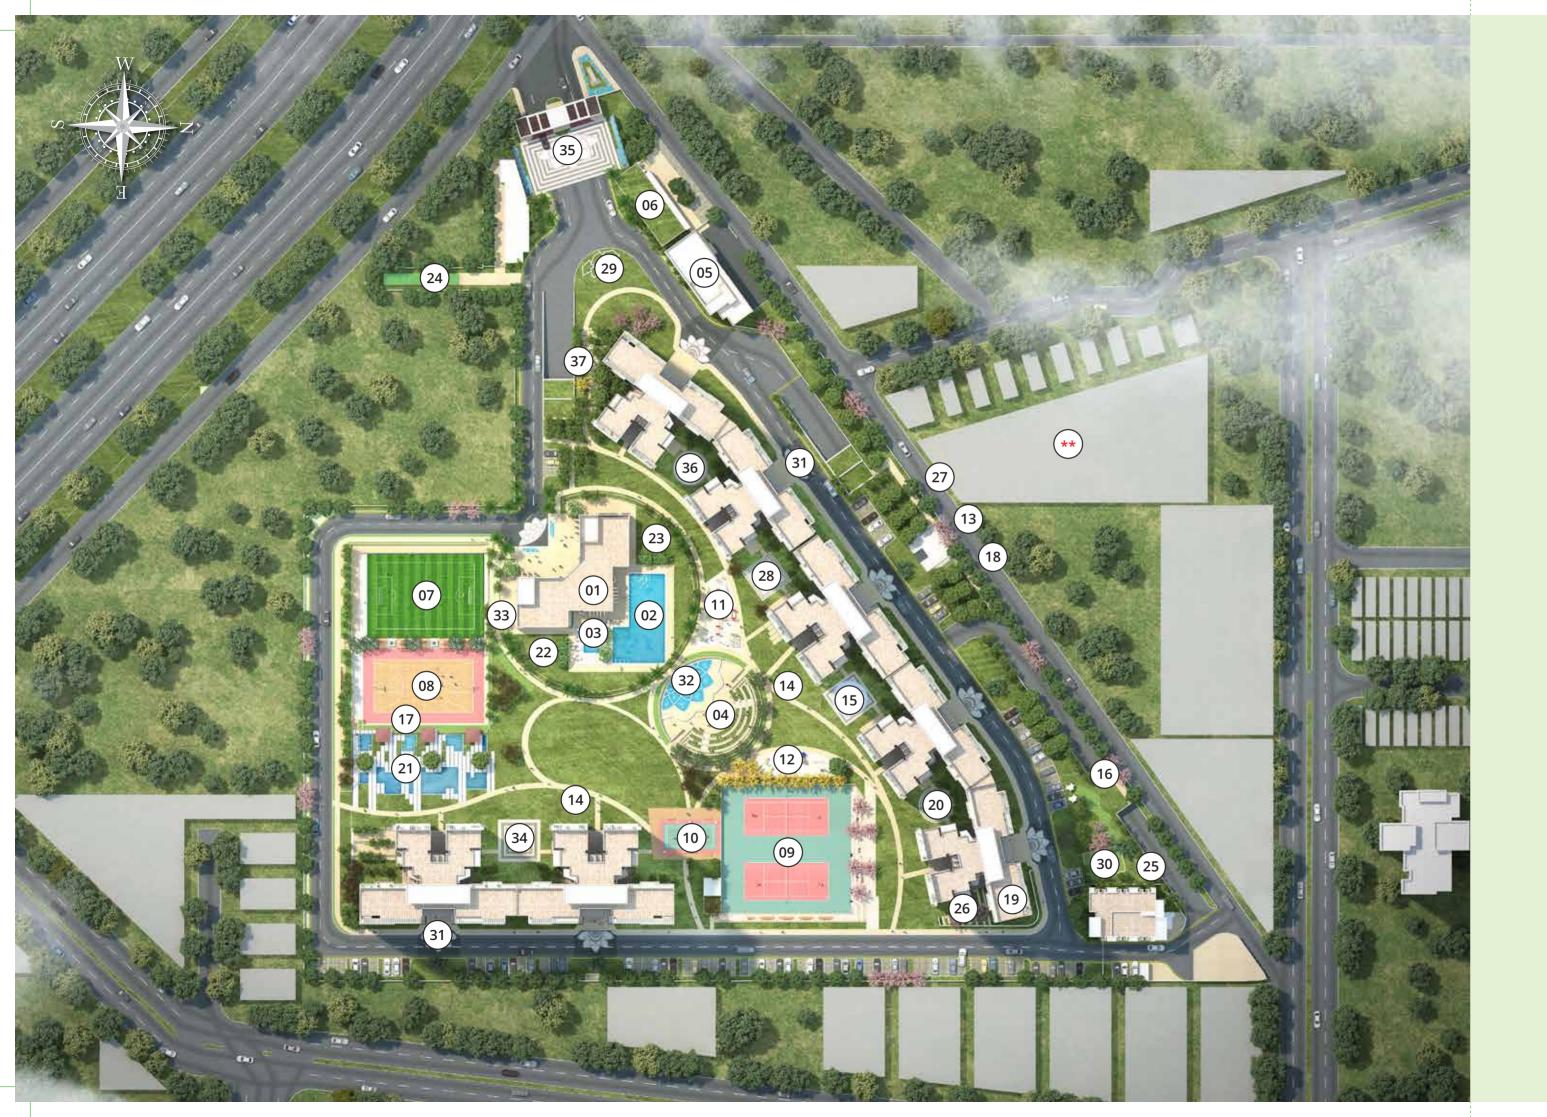

### **SITE PLAN**

| . CLUBHOUSE           | 14. JOGGING TRACK   |
|-----------------------|---------------------|
| . SWIMMING POOL       | 15. SKATING RINK    |
| . KIDS POOL           | 16. PUTTING GREEN   |
| . AMPHITHEATRE        | 17. FLOATING CABANA |
| . SCHOOL              | 18. NATURE TRAIL    |
| . SHOPS               | 19. READER COVE     |
| . MINI SOCCER FIELD   | 20. MAZE GARDEN     |
| . BASKETBALL COURT    | 21. LILY POOL       |
| . TENNIS COURT        | 22. BANQUET LAWN    |
| 0. BADMINTON COURT    | 23. PARTY LAWN      |
| 1. OUTDOOR GYM        | 24. CRICKET NET     |
| 2. CHILDREN PLAY AREA | 25. PET GARDEN      |
| 3. YOGA DECK          | 26. HERB GARDEN     |
|                       |                     |

**\*\*** FUTURE LOW RISE DEVELOPMENT

- 27. ORCHARD
- 28. PARTERRE
- 29. BAY GARDEN
- 30. CROQUET
- 31. DROP OFF
- 32. LOTUS FALL
- 33. BBQ CORNER
- 34. SUN DECK
- 35. ARRIVAL PLAZA
- 36. CAFÉ PATIO
- 37. BAMBOO GROVE