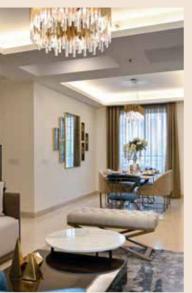

#### LIVING ROOM

| Walls:             | Acrylic Emulsion Paint                                                                     |
|--------------------|--------------------------------------------------------------------------------------------|
| Floors:            | Imported / Composite Marble / Premium<br>Large Format Vitrified / Porcelain Tiles Flooring |
| Doors:             | Hardwood Door Frame with European Style Flush Panel                                        |
| Windows / Glazing: | Anodised / Powder-Coated Aluminium                                                         |
| Others:            | Hitachi or Equivalent Air Conditioner                                                      |

#### **BED ROOM**

| Walls:             | Acrylic Emulsion                                                                                                             |
|--------------------|------------------------------------------------------------------------------------------------------------------------------|
| Floors:            | Wooden Flooring in All Bedrooms                                                                                              |
| Doors:             | Hardwood Door Frame with European Style Flush Panel                                                                          |
| Windows / Glazing: | Anodised / Powder-Coated Aluminium                                                                                           |
| Others:            | Hitachi or Equivalent Air Conditioner in all Bedrooms,<br>Hitachi or Equivalent Hot & Cold Air Conditioner in Master Bedroom |