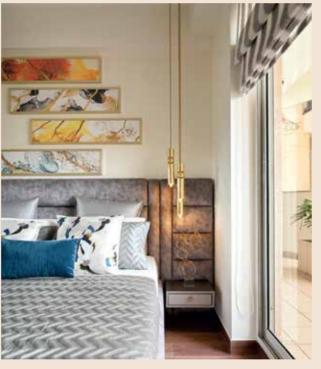

#### **BED ROOM**

| Walls:             | Acrylic Emulsion                                                                                                             |
|--------------------|------------------------------------------------------------------------------------------------------------------------------|
| Floors:            | Wooden Flooring in All Bedrooms                                                                                              |
| Doors:             | Hardwood Door Frame with European Style Flush Panel                                                                          |
| Windows / Glazing: | Anodised / Powder-Coated Aluminium                                                                                           |
| Others:            | Hitachi or Equivalent Air Conditioner in all Bedrooms,<br>Hitachi or Equivalent Hot & Cold Air Conditioner in Master Bedroom |