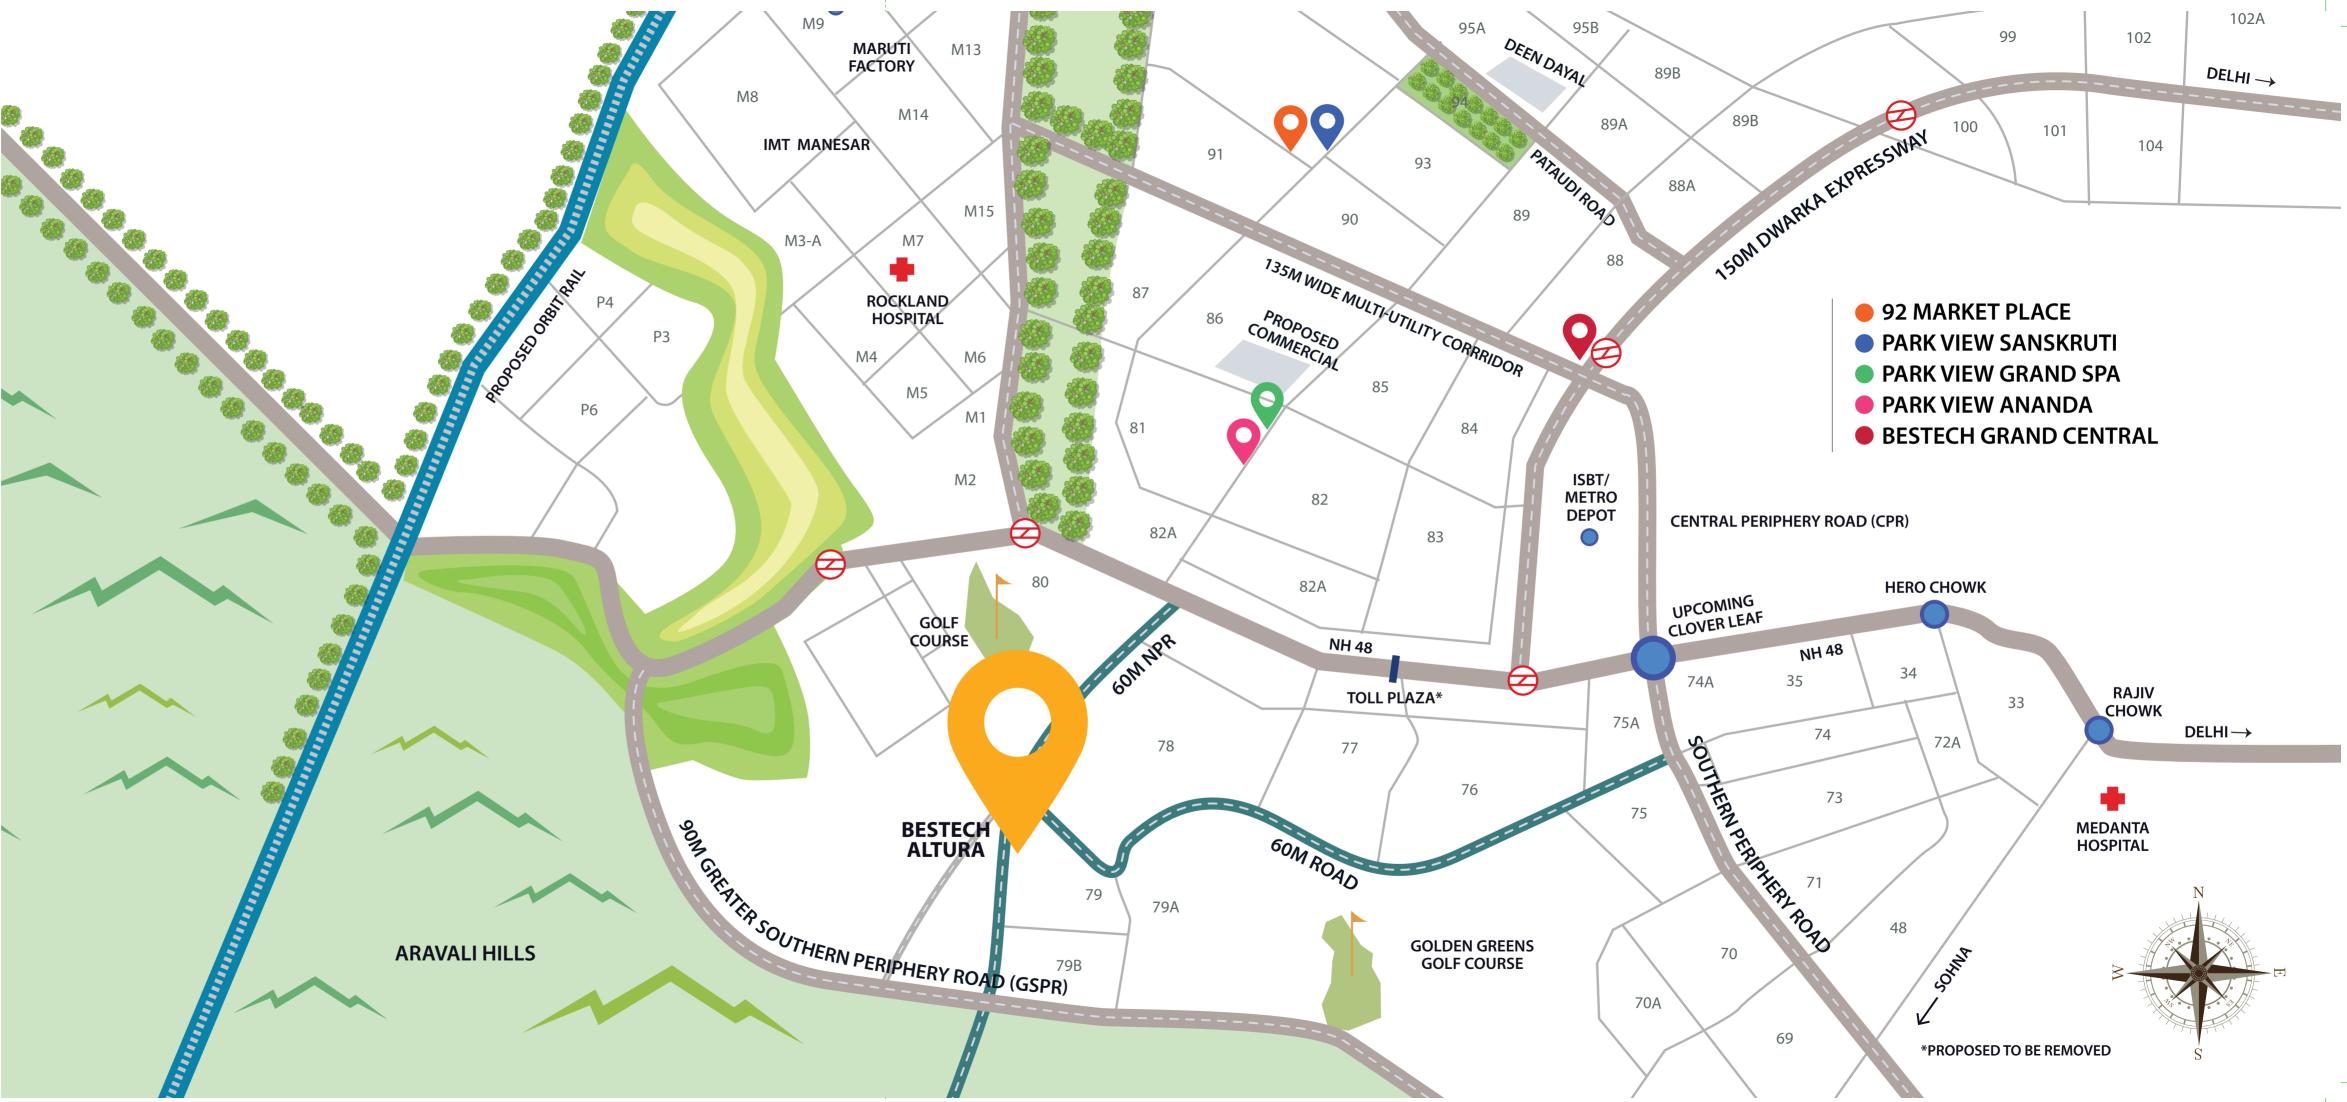

### LOCATION MAP

▶ NH 48 - 4 MINS

▶ IGI AIRPORT - 40 MINS

PROPOSED RAPID METRO - 5 MINS

RAJIV CHOWK - 20 MINS

▶ IFFCO CHOWK - 25 MINS

#### MULTIPLE CONNECTIVITY I) FROM NH 48 II) FROM SPR