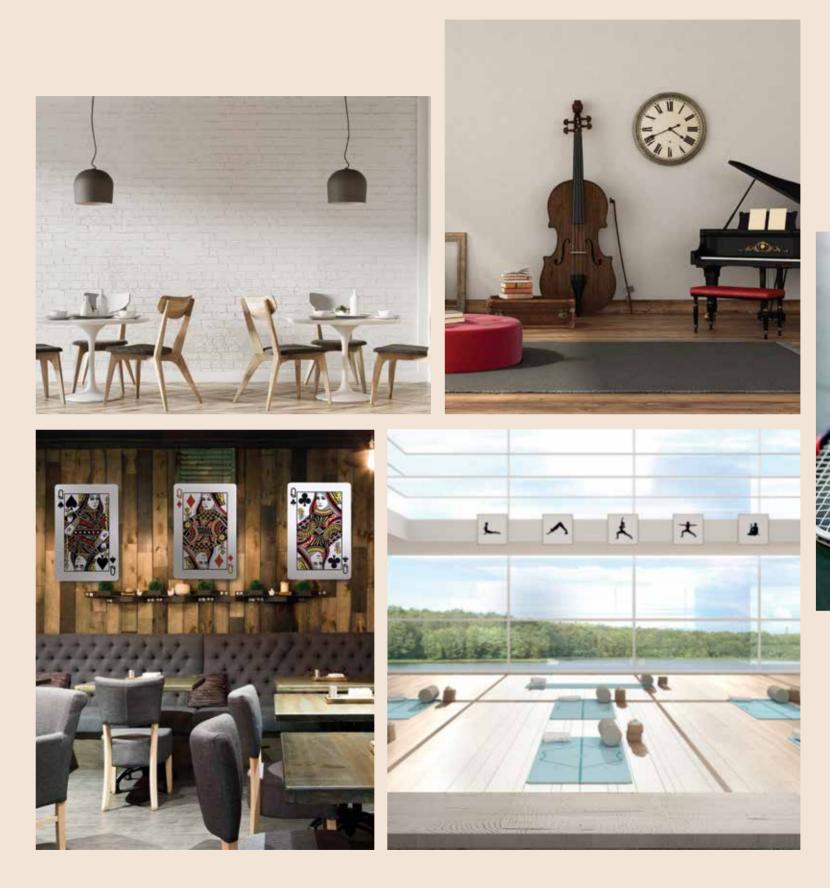

### HEALTHY LIVING IS ACTIVE HERE

Altura is built on the spirit of living a healthy and active life. With fully-equipped amenities and world-class facilities, it offers everything which is good for leading a healthy life.

- Mini Soccer Gr
- 2 Badminton (
- Basketball Cou
- Cricket
- 2 Tennis Court
- Swimming Poo
- Open Gyms
- Squash Room

| round  | • Yoga Deck                      |
|--------|----------------------------------|
| Courts | • Card Table                     |
| urt    | • Health Zone                    |
|        | • Gym Corner                     |
| ts     | • Party Zone                     |
| ol     | • Adventure Islan                |
|        | Outdoor Patio                    |
|        | <ul> <li>Skating Rink</li> </ul> |

### SURROUND YOURSELF WITH **AN ACTIVE BODY, SOUND MIND, & TRANQUIL SPIRIT.**

Bestech Altura is our gift to the ones aiming to lead an active lifestyle for themselves or their families. It provides a myriad of sports facilities and activities.

### **THE WORLD IS YOUR PLAYGROUND,** WHEN EACH SPIRE IS YOUR SANCTUM.

The world-class design of the leisure area of each spire is home to eminent activities. From gymnasium to adventure islands, Altura<sup>\*</sup> has it all.

#### **Meeting Point:**

It includes long seats with bamboo planters which makes small meeting zones and is adjoining a reading room.

#### Zen Corner:

It includes long seats and bamboo planters extending into Zen Garden.

#### Adventure Island:

It includes play cubes, pirates' den, play house, climbing wall, and play corner for kids.

#### Hangout Hub: It includes chess tables, pool table, and card tables.

#### Health Zone:

It includes yoga deck, jogging track, meditation alcove, juice bar corner, zumba court, and open gym.

\*Option available.