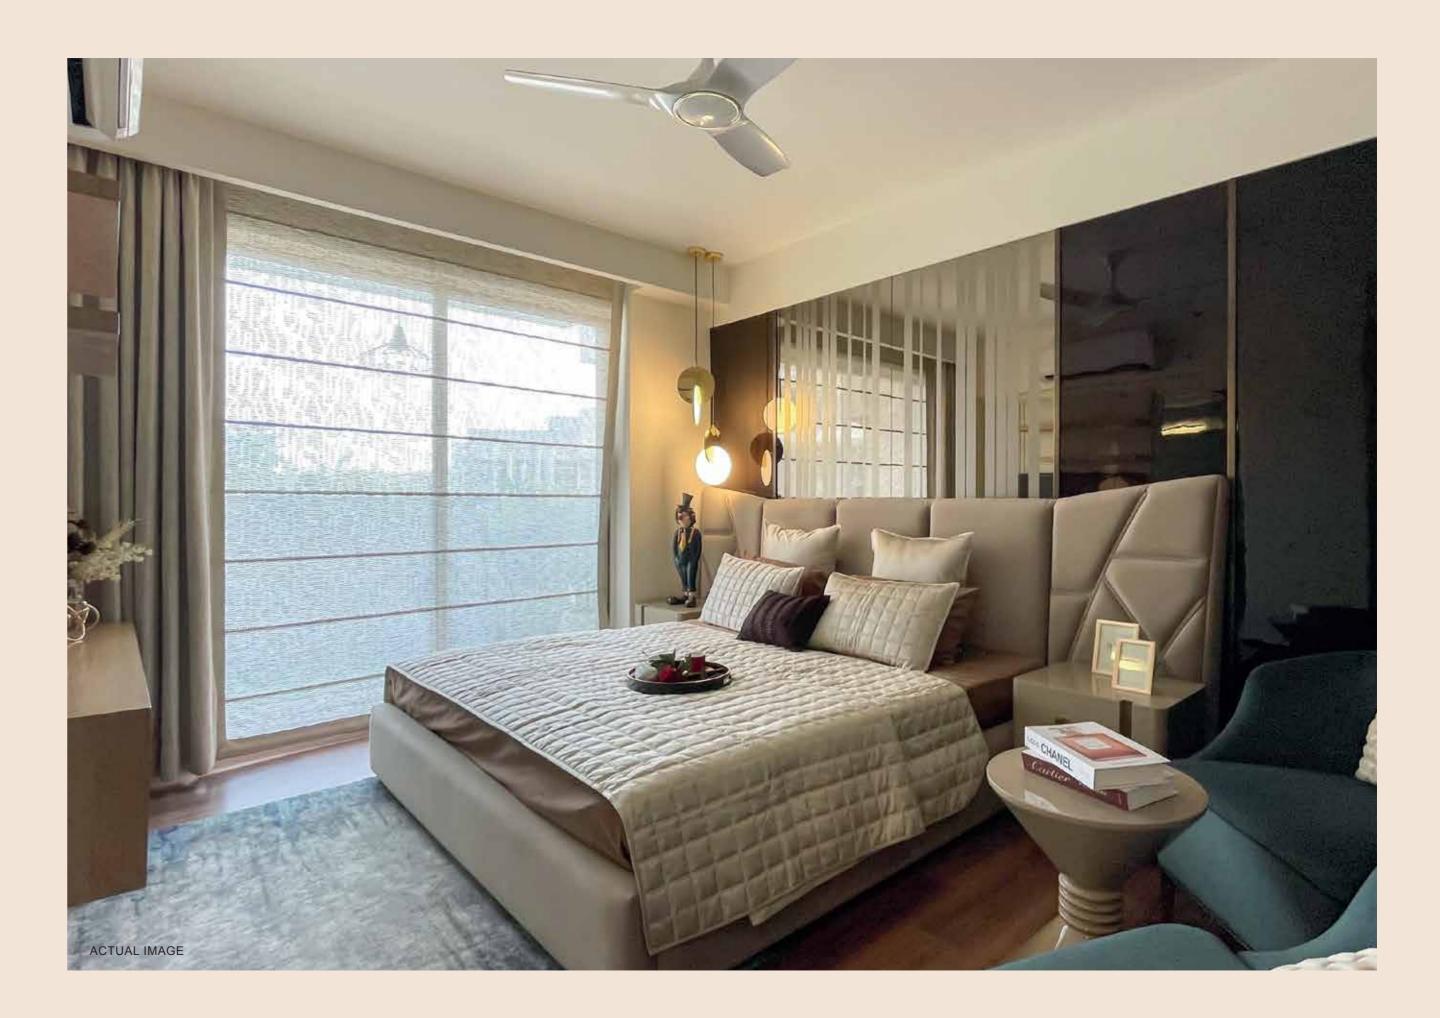

#### **BED ROOM**

| Walls:             | Acrylic Emulsion                                                                                                             |
|--------------------|------------------------------------------------------------------------------------------------------------------------------|
| Floors:            | Wooden Flooring in All Bedrooms                                                                                              |
| Doors:             | Hardwood Door Frame with European Style Flush Panel                                                                          |
| Windows / Glazing: | Anodised / Powder-Coated Aluminium                                                                                           |
| Others:            | Hitachi or Equivalent Air Conditioner in all Bedrooms,<br>Hitachi or Equivalent Hot & Cold Air Conditioner in Master Bedroom |