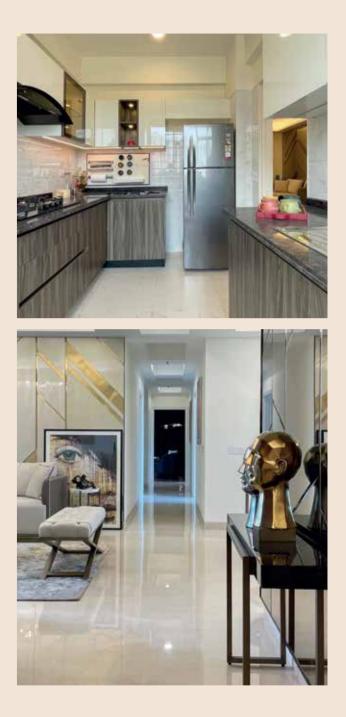

#### **KITCHEN**

| Walls:             | 2' High Ceramic Tiles Above Counter, Rest Painted              |
|--------------------|----------------------------------------------------------------|
| Floors:            | Ceramic / Vitrified Tiles                                      |
| Doors:             | Hardwood Door Frame with European Style Flush Panel            |
| Windows / Glazing: | Anodised / Powder-Coated Aluminium                             |
| Others:            | Granite Counters with Stainless Steel Sink;<br>Modular Kitchen |