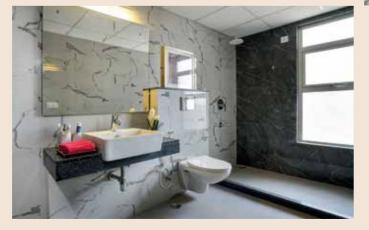

TOILETS

| Valls:             | Ceramic Tiles and Oil Bound Distemper                                                                                                                                                         |
|--------------------|-----------------------------------------------------------------------------------------------------------------------------------------------------------------------------------------------|
| loors:             | Ceramic Tiles                                                                                                                                                                                 |
| Doors:             | Hardwood Door Frame with European Style Flush Panel                                                                                                                                           |
| Vindows / Glazing: | Anodised / Powder-Coated Aluminium                                                                                                                                                            |
| Others:            | Granite Marble Counters, Single Liver Cp Fittings.<br>Chinaware of American Standard or Equivalent,<br>Wall Hung WC with concealed cistern, Provision for Hot<br>and Cold Water Supply System |