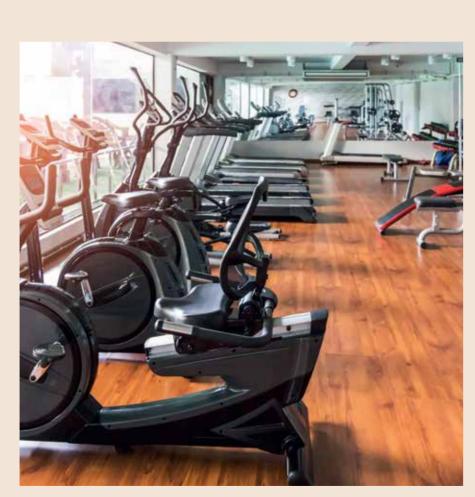

### RELAX. REJUVENATE. PLAY.

The clubhouse at the Bestech Altura puts forward everything you need for a peaceful and relaxed living including lush green views of the surroundings and an adjoining patio that opens to the swimming pool. The clubhouse is home to a

- Music Room
- Gymnasium
- Cafeteria
- Squash Room
- Yoga Centre
- Pool Table