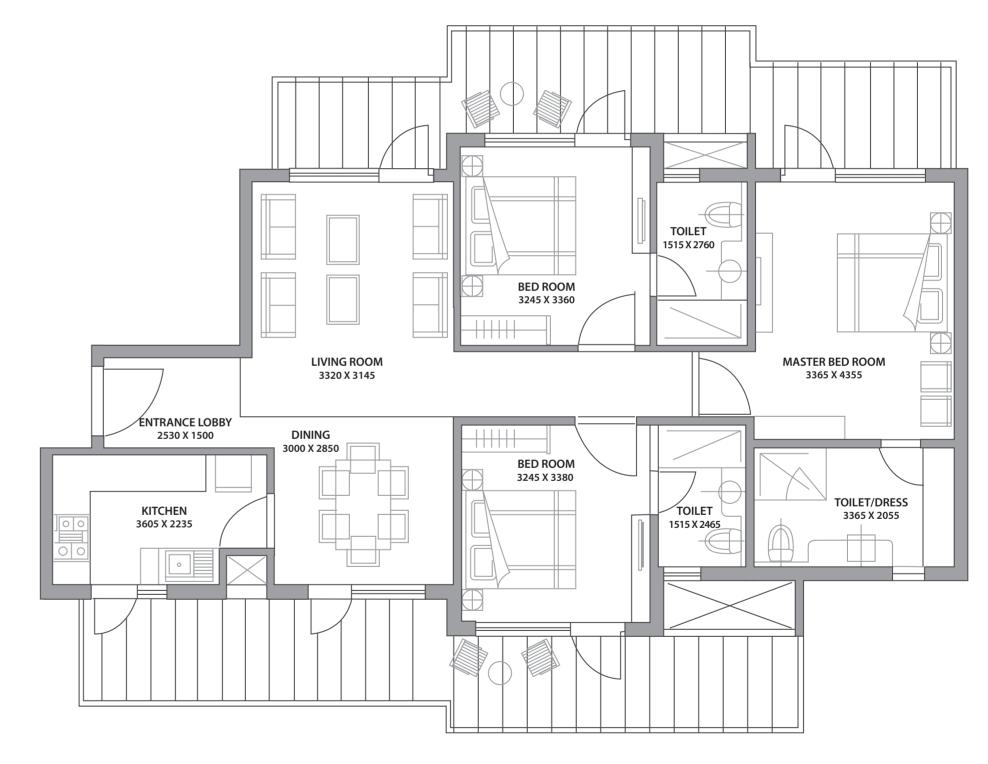

### **3BHK 2015 SQ. FT** 187.2 SQ. M

CARPET AREA: 90.63 SQ. M | BALCONY AREA: 40.60 SQ. M

### **3BHK 2050 SQ. FT** 190.4 SQ. M

CARPET AREA: 93.40 SQ. M | BALCONY AREA: 45.04 SQ. M

### **3BHK + SERVANT 2150 SQ. FT** 199.7 SQ. M

CARPET AREA: 100.31 SQ. M | BALCONY AREA: 33.63 SQ. M