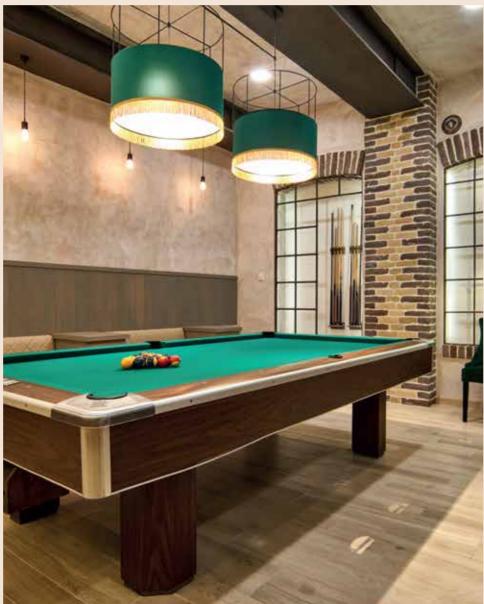

#### Hangout Hub: It includes chess tables, pool table, and card tables.

- Music Room
- Gymnasium
- Cafeteria
- Squash Room
- Yoga Centre
- Pool Table