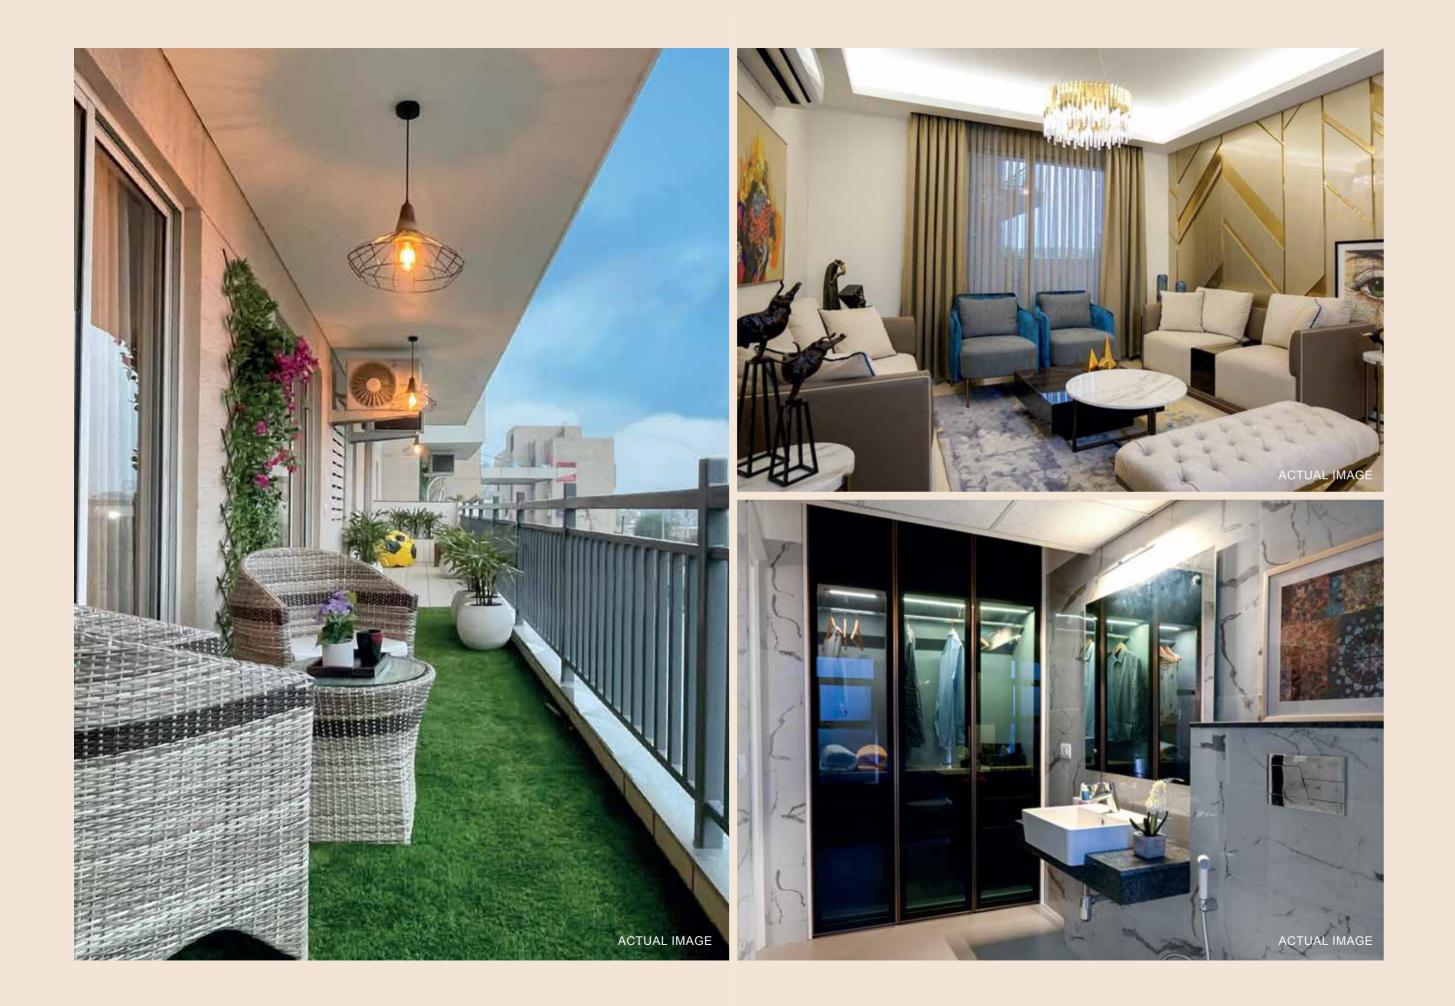

#### BALCONIES

Floors:

Anti-skid Ceramic Tiles

#### LIVING ROOM

| Walls:             | Acrylic Emulsion Paint                                                                     |
|--------------------|--------------------------------------------------------------------------------------------|
| Floors:            | Imported / Composite Marble / Premium<br>Large Format Vitrified / Porcelain Tiles Flooring |
| Doors:             | Hardwood Door Frame with European Style Flush Panel                                        |
| Windows / Glazing: | Anodised / Powder-Coated Aluminium                                                         |
| Others:            | Hitachi or Equivalent Air Conditioner                                                      |

#### **BED ROOM**

| Walls:             | Acrylic Emulsion                                                                                                             |
|--------------------|------------------------------------------------------------------------------------------------------------------------------|
| Floors:            | Wooden Flooring in All Bedrooms                                                                                              |
| Doors:             | Hardwood Door Frame with European Style Flush Panel                                                                          |
| Windows / Glazing: | Anodised / Powder-Coated Aluminium                                                                                           |
| Others:            | Hitachi or Equivalent Air Conditioner in all Bedrooms,<br>Hitachi or Equivalent Hot & Cold Air Conditioner in Master Bedroom |