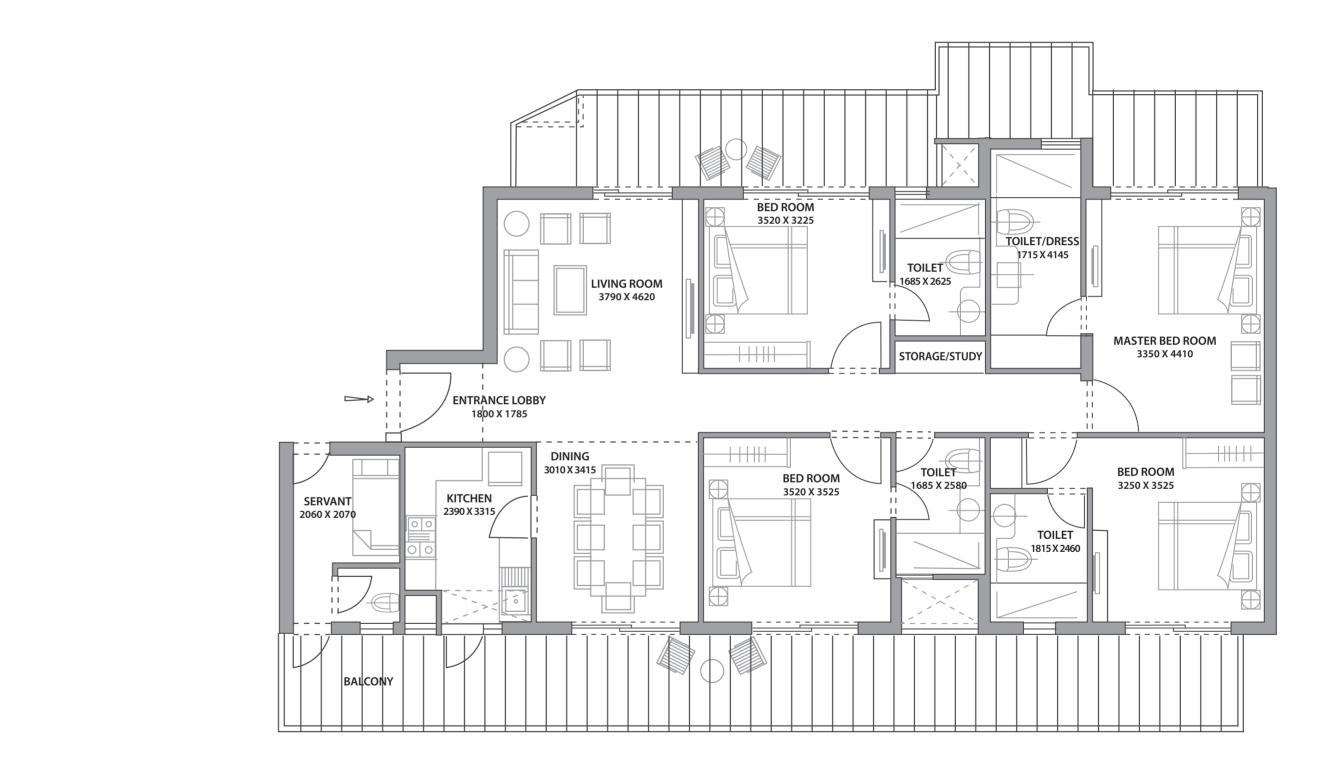

### **4BHK + SERVANT 2675 SQ. FT** 248.5 SQ. M

#### CARPET AREA: 131.03 SQ. M | BALCONY AREA: 57.19 SQ. M