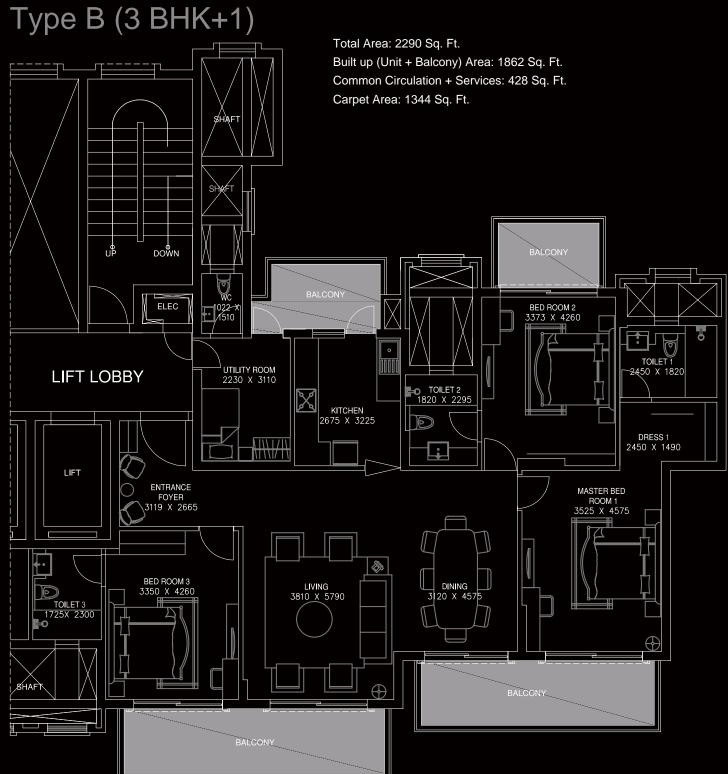

## Type A (4 BHK+1)

- NOTE:

### NOTE:

- 1. The window size/its location in rooms may change because of elevational features.
- 2. The overall layout may vary because of statutory reasons in case required.
- 3. Currently, no columns are shown in the plan which will be incorporated as per structure.
- 4. Each tower and apartment might have slight deviation to the layout, size and type and the picture herein depicts only typical floor plan, it is therefore recommended to verify the layout, size and type of your apartment prior to submission of application for Allotment of Apartment.

1. The window size/its location in rooms may change because of elevational features.

2. The overall layout may vary because of statutory reasons in case required.

3. Currently, no columns are shown in the plan which will be incorporated as per structure.

4. Each tower and apartment might have slight deviation to the layout, size and type and the picture herein depicts only typical floor plan, it is therefore recommended to verify the layout, size and type of your apartment prior to submission of application for Allotment of Apartment.