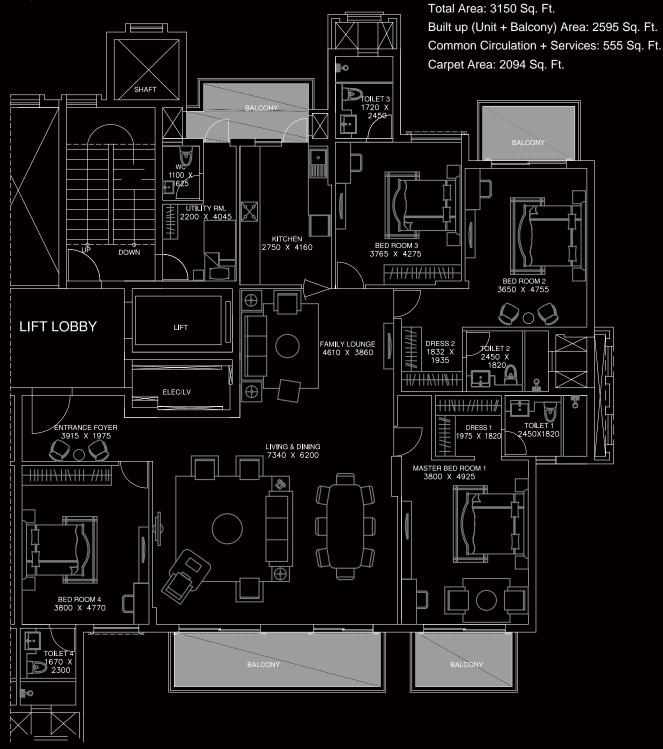

## Type A (4 BHK+1)

- NOTE:

### NOTE:

- 1. The window size/its location in rooms may change because of elevational features.
- 2. The overall layout may vary because of statutory reasons in case required.
- 3. Currently, no columns are shown in the plan which will be incorporated as per structure.
- 4. Each tower and apartment might have slight deviation to the layout, size and type and the picture herein depicts only typical floor plan, it is therefore recommended to verify the layout, size and type of your apartment prior to submission of application for Allotment of Apartment.

1. The window size/its location in rooms may change because of elevational features.

2. The overall layout may vary because of statutory reasons in case required.

3. Currently, no columns are shown in the plan which will be incorporated as per structure.

4. Each tower and apartment might have slight deviation to the layout, size and type and the picture herein depicts only typical floor plan, it is therefore recommended to verify the layout, size and type of your apartment prior to submission of application for Allotment of Apartment.