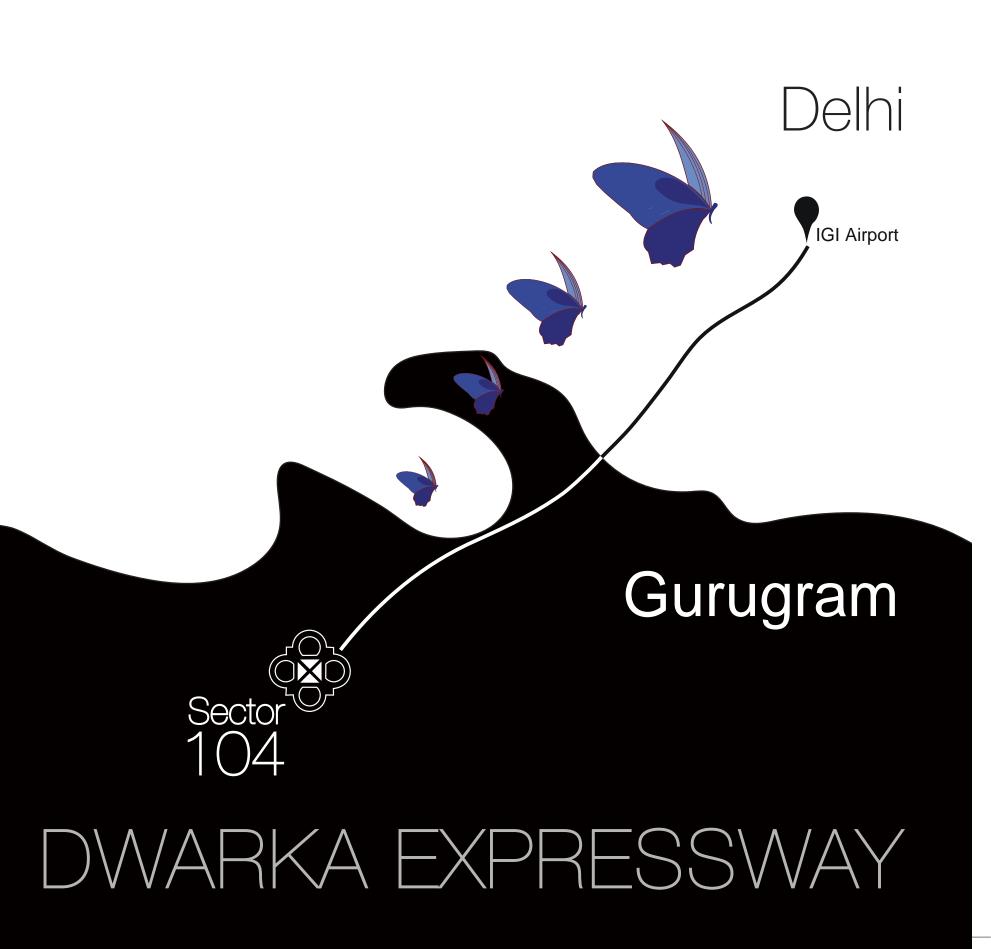

Anand Divine Developers Pvt. Ltd. Site Office: ATS Triumph, Sector 104, Gurugram, Haryana 122001

Corporate Office: ATS Tower, Plot No. 16, Sector 135, Noida.

🚯 ATS Infrastructure Ltd. 🛗 ATS Greens | www.atsgreens.com | sales@atsgreens.com



Member:





66 The future belongs to those who see possibilities before they become obvious?





**Classic Luxury** meets **Modernist Vision** 



Inspired by the great architect Mos van dor Rohe's philosophy "God is in the details", Triumph homes have been crafted with meticulous attention to minute details. Finished with exquisite wooden flooring and imported marble.

Triumph features the rare luxury of integrated air-conditioning and customised modular wardrobe in every home. Experience the sublime in the ultra-luxe features of Triumph, which truly embodies a connoisseur's dream of a home.

Imported Marble Wooden Flooring Granite Counters Premium Fixtures Modular Wardrobes Integrated Air Conditioning



# eady to Occupy

Enjoy the freedom from the hassles of having to hire contractors to install flooring or air conditioning or light fixtures before moving in. Each Triumph home