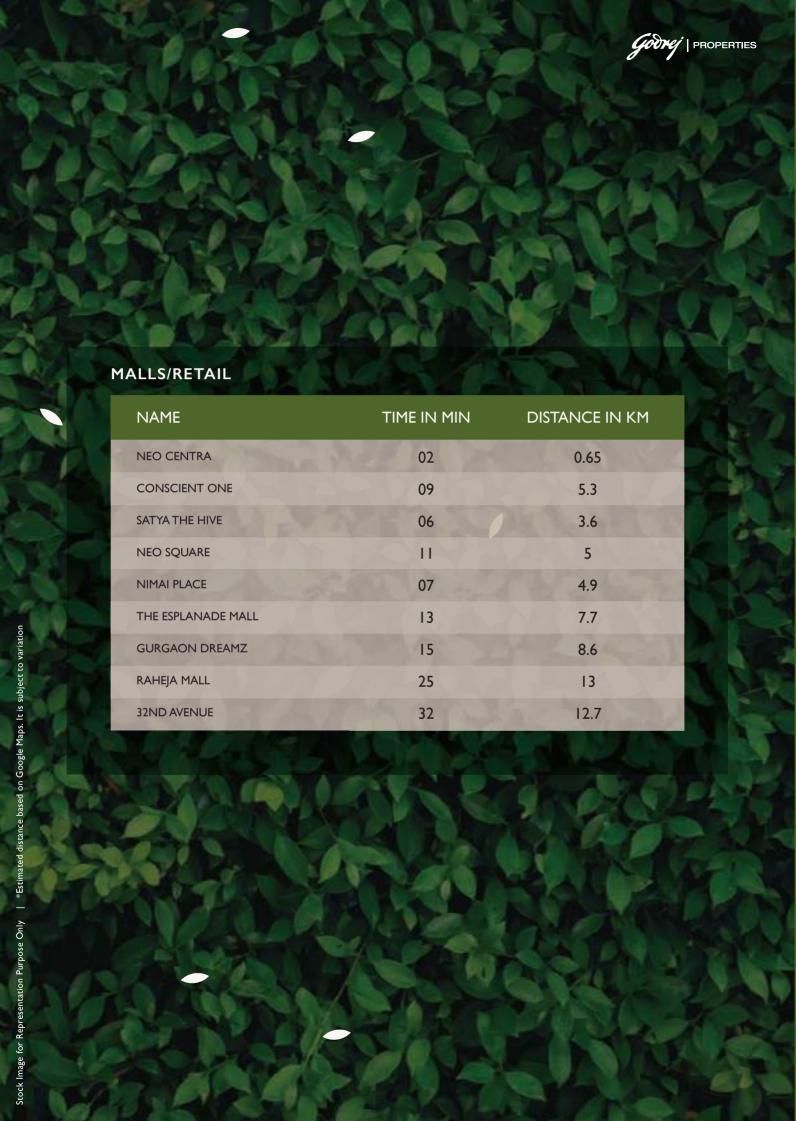

#### SCHOOLS AND UNIVERSITIES

| NAME                                                 | TIME IN MIN | DISTANCE IN KM |
|------------------------------------------------------|-------------|----------------|
| PRIME SCHOLARS INTERNATIONAL SCHOOL                  | 04          | 1.6            |
| SN INTERNATIONAL SCHOOL                              | 06          | 3.6            |
| DELHI PUBLIC SCHOOL (JUNIOR WING)                    | 06          | 2.6            |
| euro international school                            | 08          | 4.2            |
| GURUGRAM GLOBAL HEIGHTS                              | 05          | 2.2            |
| SHEETLA MATA MEDICAL COLLEGE<br>(UNDER CONSTRUCTION) | П           | 1.6            |
| GYAANANDA SCHOOL                                     | 04          | 1.2            |
| IMPERIAL HERITAGE                                    | П           | 6.6            |

#### HOSPITALS

on Google Maps. It is subject to va

Stock Image for Representation Pur

| NAME                            | TIME IN MIN | DISTANCE IN KM |
|---------------------------------|-------------|----------------|
| rions hospital                  | 12          | 7              |
| THE SIGNATURE ADVANCED HOSPITAL | 13          | 6.8            |
| PARK HOSPITAL                   | 18          | 10.5           |
| MANIPAL HOSPITAL                | 26          | 10.6           |
| MEDANTA HOSPITAL                | 30          | 13.3           |
| FORTIS HOSPITAL                 | 38          | 14             |
| MAYOM HOSPITAL                  | 38          | 15.8           |
| CK BIRLA                        | 32          | 15.6           |
| MAX HOSPITAL                    | 30          | 18             |
| ARTEMIS HOSPITAL                | 33          | 18             |