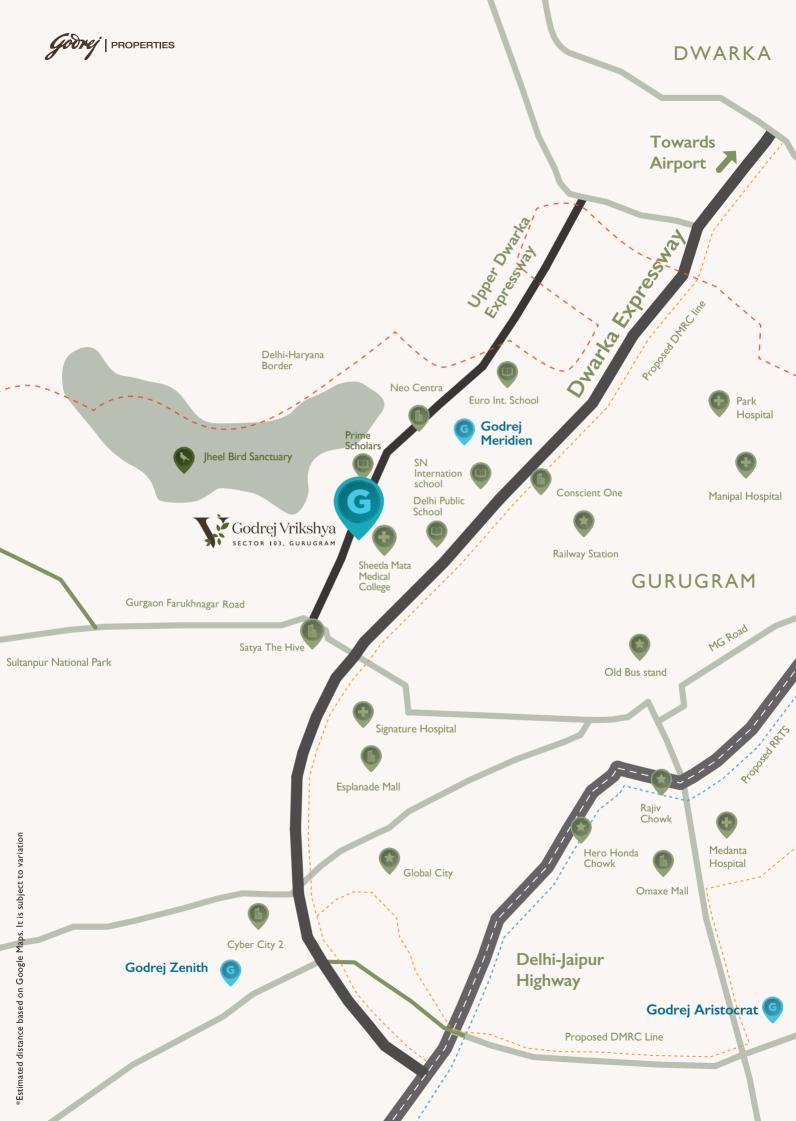

#### DISCOVER INVALUABLE CONNECTIONS.

At Sector 103, you can relish the feeling of being far away from it all, alongside the comfort of having everything close at hand.

#### WITHIN A 23 KM RADIUS, YOU WILL FIND:

DELHI BORDER
IGI AIRPORT WITH PROPOSED TUNNEL CONNECTIVITY
YASHOBHOOMI CONVENTION CENTER
DIPLOMATIC ENCLAVE II
BHARAT VANDANA PARK
INTERNATIONAL SPORTS COMPLEX

DWARKA GOLF COURSE
PROPOSED ISBT
PROPOSED GLOBAL CITY
URBAN EXTENSION ROAD UER-2
PROPOSED HELIPORT

#### SCHOOLS AND UNIVERSITIES

| NAME                                                 | TIME IN MIN | DISTANCE IN KM |
|------------------------------------------------------|-------------|----------------|
| PRIME SCHOLARS INTERNATIONAL SCHOOL                  | 04          | 1.6            |
| SN INTERNATIONAL SCHOOL                              | 06          | 3.6            |
| DELHI PUBLIC SCHOOL (JUNIOR WING)                    | 06          | 2.6            |
| euro international school                            | 08          | 4.2            |
| GURUGRAM GLOBAL HEIGHTS                              | 05          | 2.2            |
| SHEETLA MATA MEDICAL COLLEGE<br>(UNDER CONSTRUCTION) | П           | 1.6            |
| GYAANANDA SCHOOL                                     | 04          | 1.2            |
| IMPERIAL HERITAGE                                    | П           | 6.6            |

#### HOSPITALS

on Google Maps. It is subject to va

Stock Image for Representation Pur

| NAME                            | TIME IN MIN | DISTANCE IN KM |
|---------------------------------|-------------|----------------|
| rions hospital                  | 12          | 7              |
| THE SIGNATURE ADVANCED HOSPITAL | 13          | 6.8            |
| PARK HOSPITAL                   | 18          | 10.5           |
| MANIPAL HOSPITAL                | 26          | 10.6           |
| MEDANTA HOSPITAL                | 30          | 13.3           |
| FORTIS HOSPITAL                 | 38          | 14             |
| MAYOM HOSPITAL                  | 38          | 15.8           |
| CK BIRLA                        | 32          | 15.6           |
| MAX HOSPITAL                    | 30          | 18             |
| ARTEMIS HOSPITAL                | 33          | 18             |