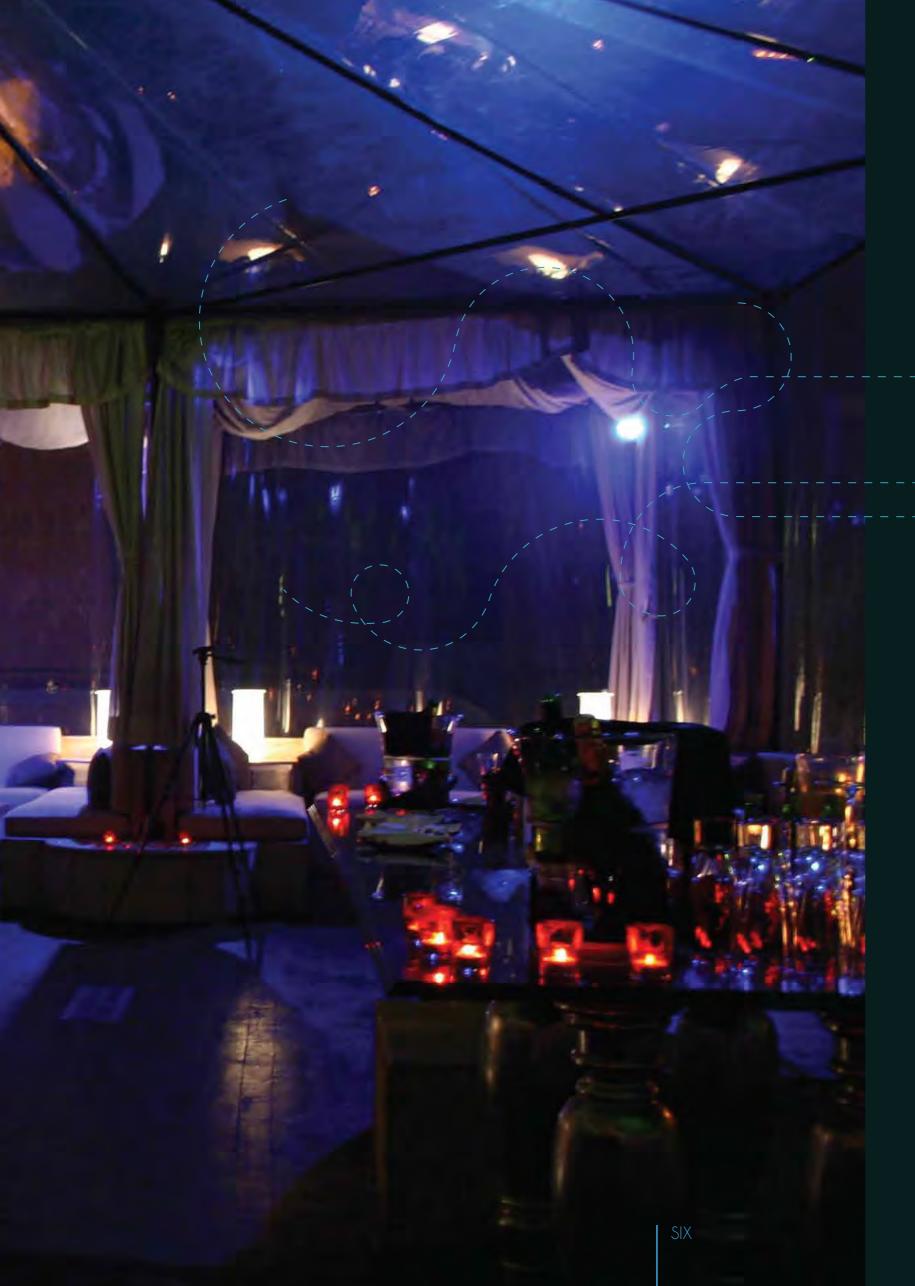

Play areas for kids and spaces for the elderly, segregated from vehicular traffic

- Roof top party place
- Private open air bar\*
- Barbeque pits
- Valet parking
- Amphitheatre
  - Convenient shopping facilities
  - Green thread with jogging and cycling track

#### CLUB HOUSE AND SPORTS FACILITIES

Swimming pool and splash pool for kids

Steam and sauna

Billiards room

Gymnasium

Organic café

Party lawn

Dedicated area for aerobics and yoga