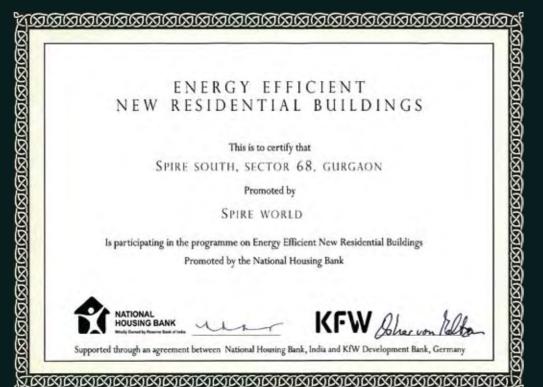

## CERTIFIED TO SAVE MORE THAN 30% ON ENERGY CONSUMPTIONS

We were one of the few development houses who had participated in the promotional programme for the energy efficient new residential constructions in India. The National Housing Bank (NHB) of India and the KfW Development Bank (KfW) were the program proponents with technical support from Fraunhofer Institute (Germany) and TERI. Based on technical assessment, our project was certified more than 30% energy efficient, more efficient than similar housing projects as per Indian housing standards.