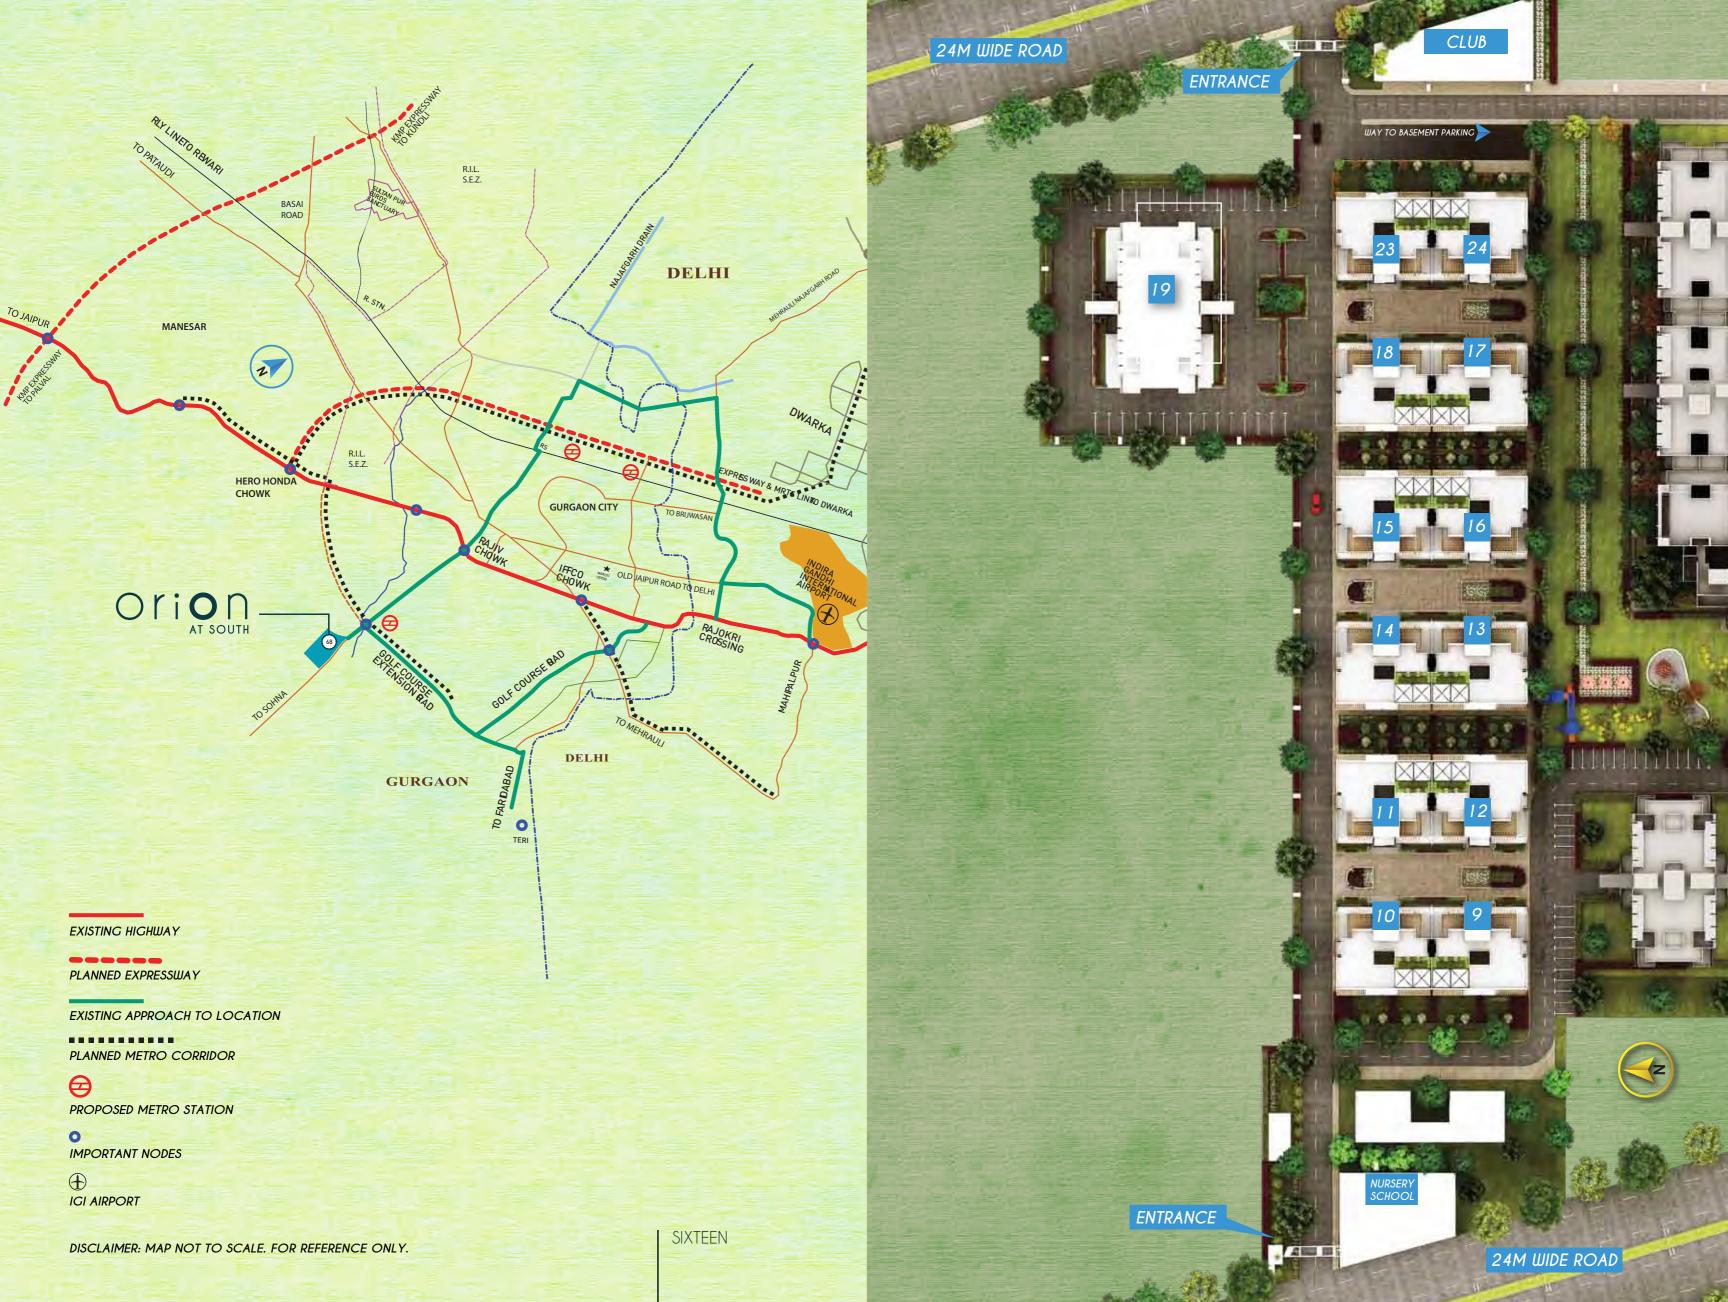

## O I O N AT SOUTH

Like Orion, the guardian of the night sky, there is a new landmark that stands tall in the suburban sky of Gurgaon.

Introducing Orion at Spire South, premium, low-rise apartments which create a life of opulence and comfort for a select few.

Just like the constellation, Orion at South draws its flavour and variety from seven different pillars of vision mainstream green, sustainability, planning, expertise, detailing, luxury and aesthetics. This makes it transform dreams into spaces that empower your thoughts, rejuvenate your spirit and realize your aspiration.