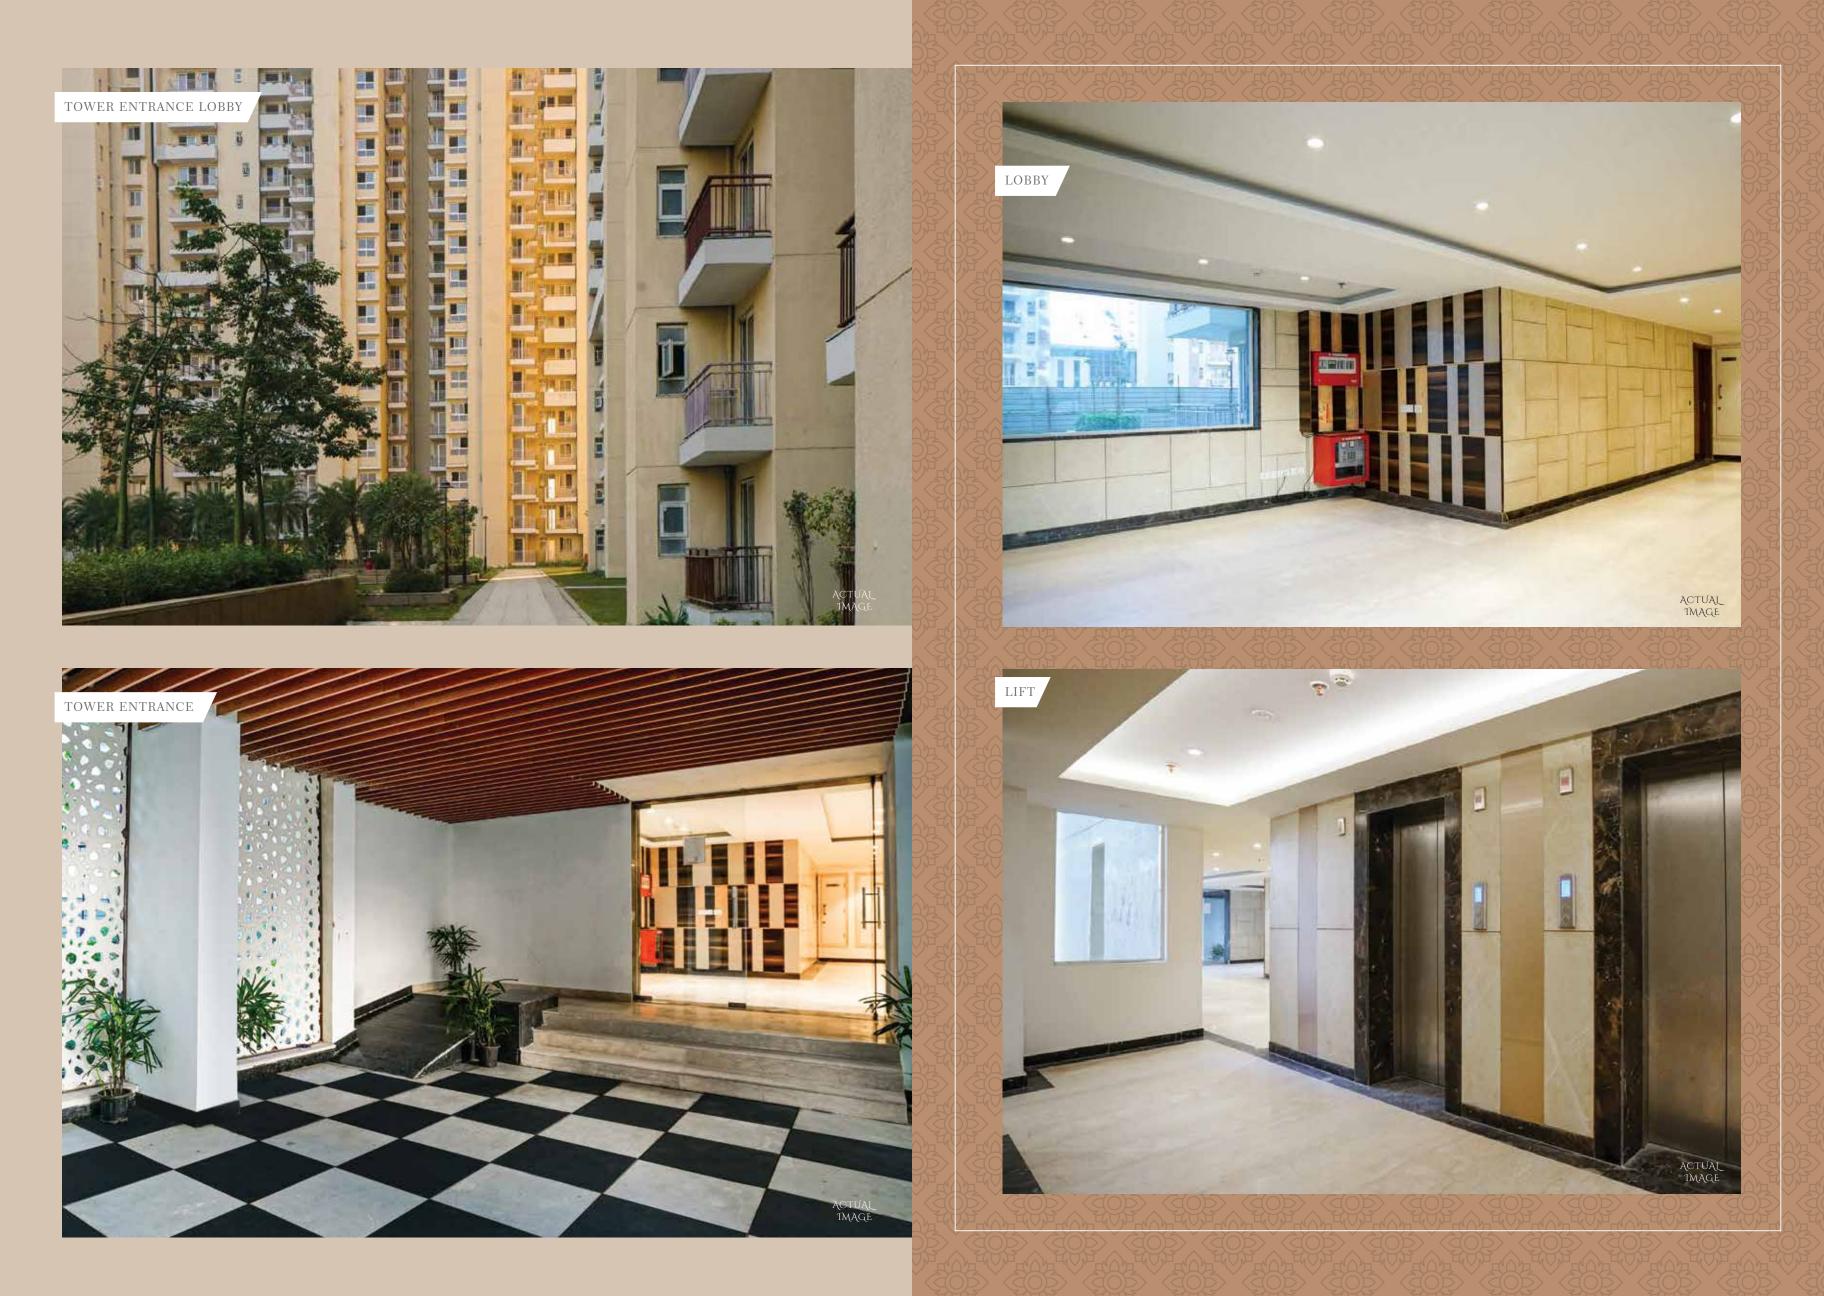

STATE-OF-THE-ART

The Grand Sanctuary Club with a leisure pool, a gym, a restaurant and a spa will make your leisure time comfortable. Not just this, Spacio also blesses you with an extraordinary outdoor experience with a children's playground, lawn tennis and badminton court, a landscaped amphitheatre and a jogger's walk.