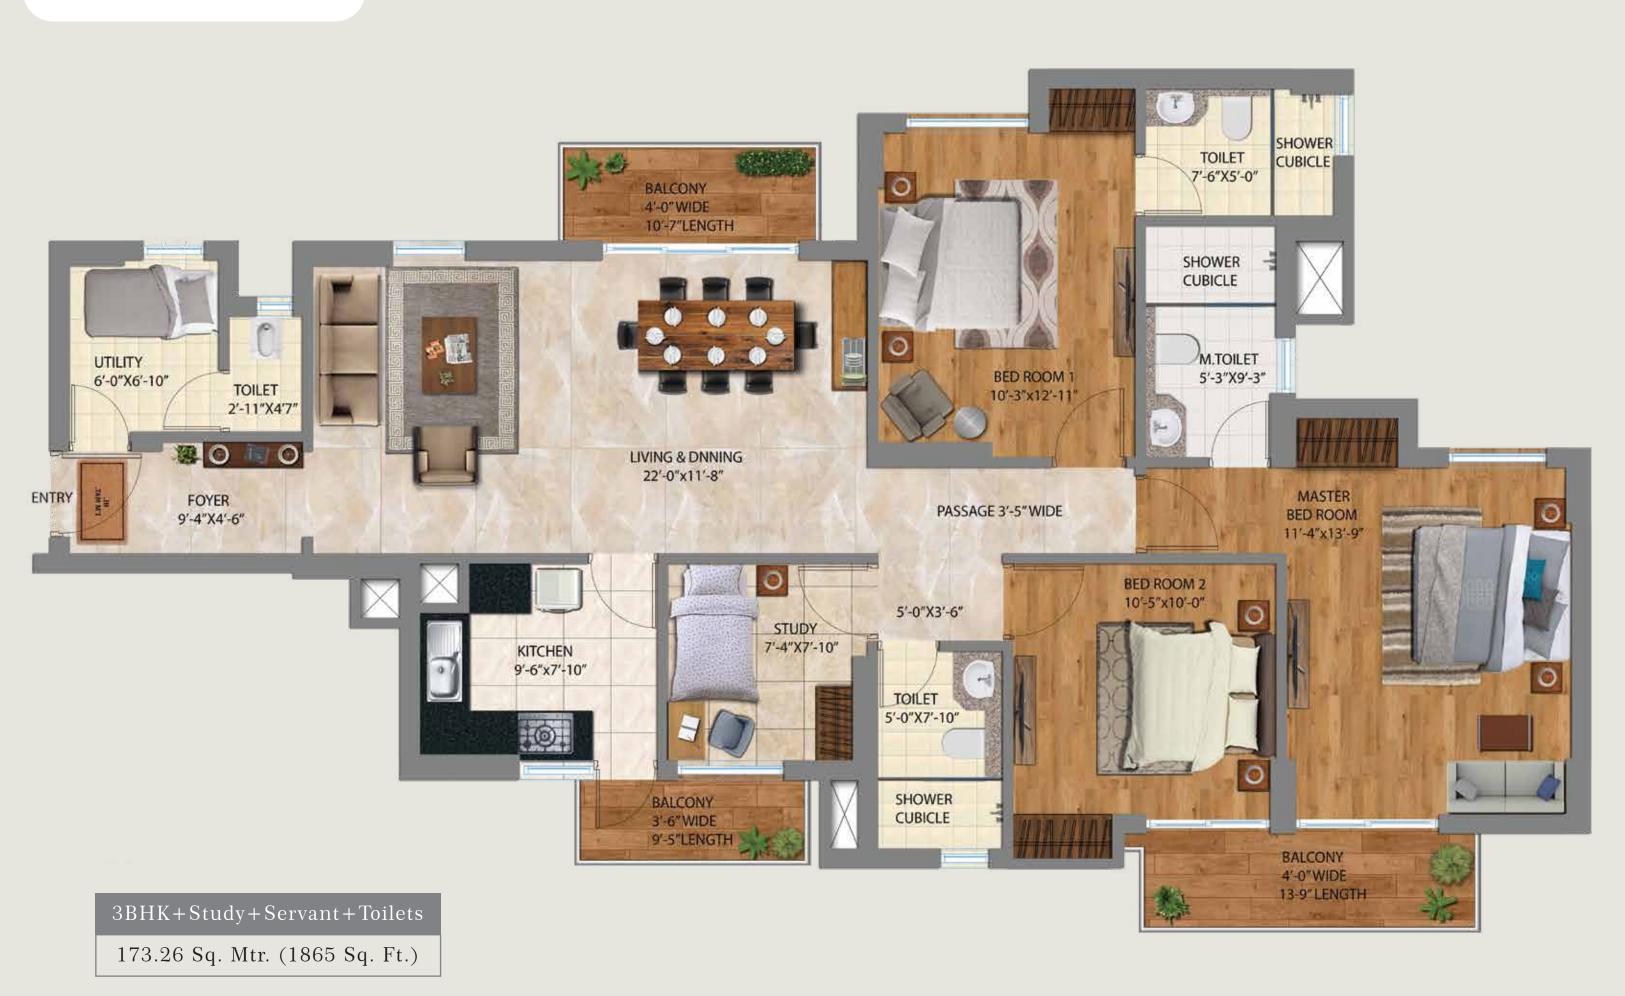

# ADDMORE TO YOURADDRESS



www.bptp.com











FEELTHE FRESHAIR

III A MARINE

ARGEREESER

TUT

The sprawling greens make you want to take a break from the hassles of everyday life and connect to nature. It lets you revitalize your monotonous lifestyle with positivity and freshness. The intricate designs lined with green avenues make Spacio a realm of zeal and exuberance. ACTUAL IMAGE 教課





STATE-OF-THE-ART

The Grand Sanctuary Club with a leisure pool, a gym, a restaurant and a spa will make your leisure time comfortable. Not just this, Spacio also blesses you with an extraordinary outdoor experience with a children's playground, lawn tennis and badminton court, a landscaped amphitheatre and a jogger's walk.



# UNIT PLAN



# AMSTORIA, Sector 102, Gurugram

# our journey Sofar



Having delivered 19808 units so far, BPTP looks forward to redefining luxury, looking beyond the horizon. In the past 15 years, we have launched several luxury projects in the prime locations of Gurugram and Faridabad. BPTP has sufficiently conquered the kingdom of excellent housing through our recognized developments like Amstoria, Visionnaire Villas, Pride, Astaire Gardens and many more.

ASTAIRE GARDENS, Sector 70A, Gurugram











# 0000

# +917620460000

sales@bptp.com | www.bptp.com

DGTCP Haryana has granted M/s Countrywide Promoters (P) Ltd. License no. 83 of 2008 dated 05/04/2008 and 94 of 2011 dated 24/10/2011 for developed a Group Housing over 43.558 acres. The total no. of flats approved are 2688 (including EWS) & t